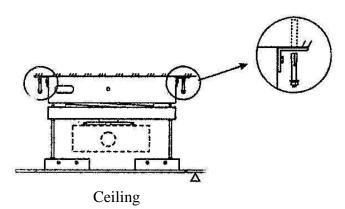

### Installation of the lift

- 1. Prepare AC power supply of 110V/220V/240V ready
- 2. Use 4pcs M8 down holding bolt to fix the lift firm to the concrete roof of the building.

Concrete Roof

- 3. Open the ceiling 3CM larger each side than size of this projector lift's chassis.
- 4. Connect the lift with AC power supply
- 5. Adjust the motor to make the highest and lowest position of the lift fit the height of the ceiling and the ideal working position of the lift Method: Through the Red hole, turning the regulator clockwise to increased uplink, counterclockwise to reduce the uplink. Through the white hole, tuning clockwise to increase downlink, counterclockwise to reduce the downlink.
- 6. Assemble projector brackets and the projector as is shown: