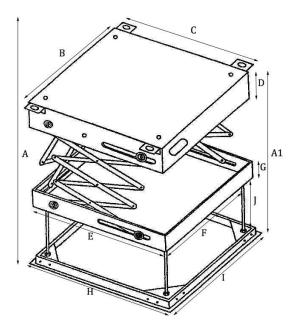

reflecta GmbH, Merkurstr. 8, 72184 Eutingen, Germany www.reflecta.de

| Model       | Lift Measurement |          |    |    |     |    |    |    |    |    |    |
|-------------|------------------|----------|----|----|-----|----|----|----|----|----|----|
|             | СМ               | СМ       | СМ | СМ | СМ  | СМ | СМ | СМ | СМ | СМ | СМ |
|             | A(max.)          | A1(min.) | В  | С  | D   | Е  | F  | G  | Н  | Ι  | J  |
| Caelos 100  | 100              | 43       | 45 | 40 | 7.5 | 40 | 40 | 5  | 45 | 45 | 30 |
| Caelos 200  | 200              | 49       | 45 | 40 | 7.5 | 40 | 40 | 5  | 45 | 45 | 30 |
| Caelos 300  | 300              | 55       | 45 | 40 | 7.5 | 40 | 40 | 5  | 45 | 45 | 30 |
| Caelos 300X | 300              | 75       | 47 | 43 | 7.5 | 43 | 42 | 5  | 60 | 60 | 50 |