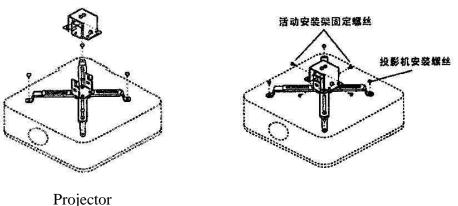

### Installation of the lift

- 1. Prepare AC power supply of 110V/220V/240V ready
- 2. Use 4pcs M8 down holding bolt to fix the lift firm to the concrete roof of the building.

Concrete Roof

- 3. Open the ceiling 3CM larger each side than size of this projector lift's chassis.
- 4. Connect the lift with AC power supply
- 5. Adjust the motor to make the highest and lowest position of the lift fit the height of the ceiling and the ideal working position of the lift Method: Through the Red hole, turning the regulator clockwise to increased uplink, counterclockwise to reduce the uplink. Through the white hole, tuning clockwise to increase downlink, counterclockwise to reduce the downlink.
- 6. Assemble projector brackets and the projector as is shown:

Projector bracket

reflecta GmbH, Merkurstr. 8, 72184 Eutingen, Germany www.reflecta.de